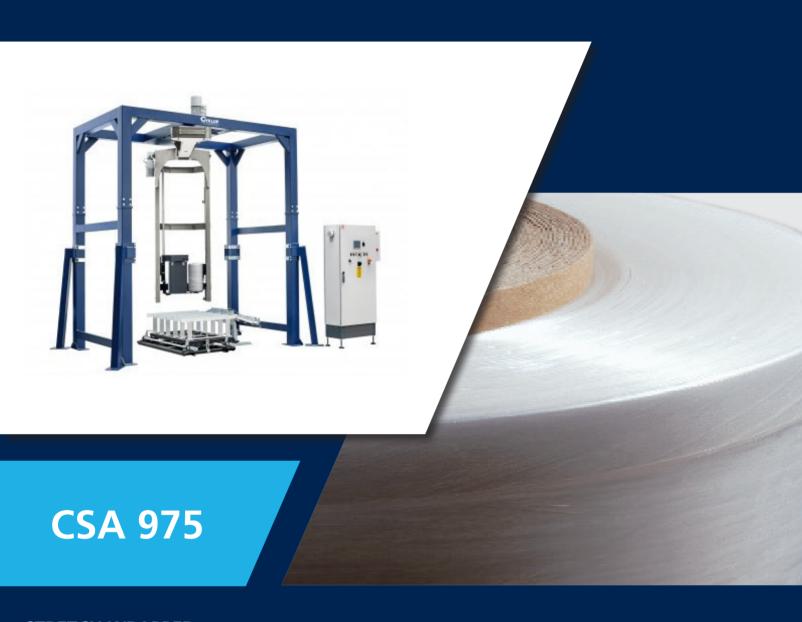

STRETCH WRAPPER

CSA 975 STRETCH WRAPPER

The CSA 975 pallet wrapper can easily be integrated into an existing or new line. This wrapper ensures that the total costs in your production line will decrease due to the use of film with a high pre-stretch percentage. The CSA 975 is a maintenance-friendly machine, can wrap up to 75 pallets per hour and the film can easily be replaced by the fast-loading system. A corner mount can be added to the machine for extra strength.

## **Advantages:**

- Driven by a heavy-duty turntable with external gearing
- Pre-stretch 150% 200% 250%
- Handles up to 75 pallets per hour
- Wrapping speed max 33 rpm
- Weighted film carriage

## **Options:**

- Acid protection
- For loads up to 3300 mm high
- Pack stabiliser (pantograph)
- Corner applicator
- Clamp cut and tucking of the film tail inside the wrap
- Roping system
- Pallet lifter
- Top cover dispenser
- Extended arm for bigger loads
- Seal unit with contrastplate

| Technical data                |                          |
|-------------------------------|--------------------------|
| Total power installed         | 4,5 Kw - 5,5 Kw with top |
| Standard power supply         | 400 V – 50 Hz – 3 PH+N+G |
| Protection on electric system | IP 54                    |
| Max. pallet dimensions        | 1200 x 1200 mm           |
| Standard pallet height        | 2200 mm                  |
| Max. rotation speed           | 33 rpm                   |
| Capacity per hour             | Up to 75 pallets         |
| Operating pressure            | 6 bar                    |