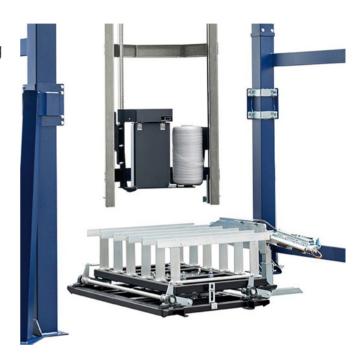

STRETCH WRAPPER

CSA 975 STRETCH WRAPPER

The CSA 975 pallet wrapper can easily be integrated into an existing or new line. This wrapper ensures that the total costs in your production line will decrease due to the use of film with a high pre-stretch percentage. The CSA 975 is a maintenance-friendly machine, can wrap up to 75 pallets per hour and the film can easily be replaced by the fast-loading system. A corner mount can be added to the machine for extra strength.

## **Advantages:**

- Driven by a heavy-duty turntable with external gearing
- Pre-stretch 150% 200% 250%
- Handles up to 75 pallets per hour
- Wrapping speed max 33 rpm
- Weighted film carriage