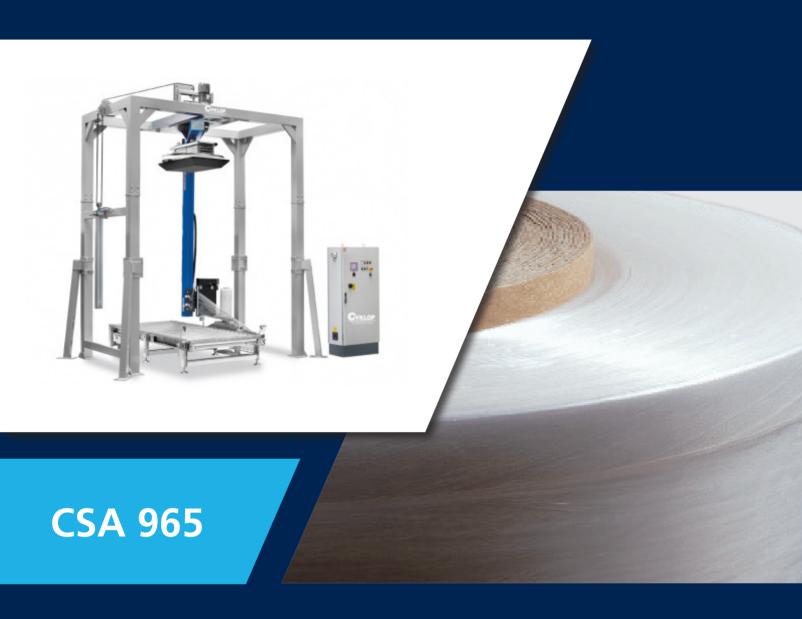

STRETCH WRAPPER

CSA 965 STRETCH WRAPPER

The CSA 965 pallet wrapper can easily be integrated into an existing or new transport line. This wrapper ensures that the total costs in your production line will decrease due to the use of film with a high pre-stretch percentage. The CSA 965 is a maintenance-friendly machine, can wrap up to 65 pallets per hour and the film can easily be replaced by the fast-loading system. A corner mount can be added to the machine for extra strength.

## **Advantages**

- Driven by a heavy-duty turntable with external gearing
- Pre-stretch 150% 200% 250%
- Handles up to 65 pallets per hour
- Wrapping speed 28 rpm
- Simple replacement of film roll with rapid-load system
- Weighted machine frame