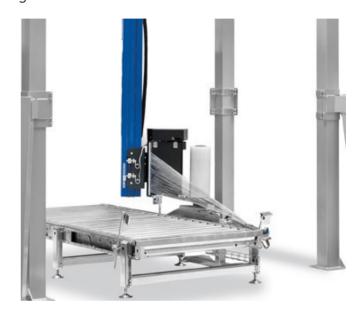

## **Advantages**

- Driven by a heavy-duty turntable with external gearing
- Pre-stretch 150% 200% 250%
- Handles up to 65 pallets per hour
- Wrapping speed 28 rpm
- Simple replacement of film roll with rapid-load system
- Weighted machine frame

## **Options**

- Acid protection
- For loads up to 3000 mm high
- Pack stabiliser (pantograph)
- Corner applicator
- Clamp cut and tucking of the film tail inside the wrap
- Seal unit with contrastplate
- Topvel dispenser
- Pallet lifter
- Double film carriage
- Extended arm for bigger loads