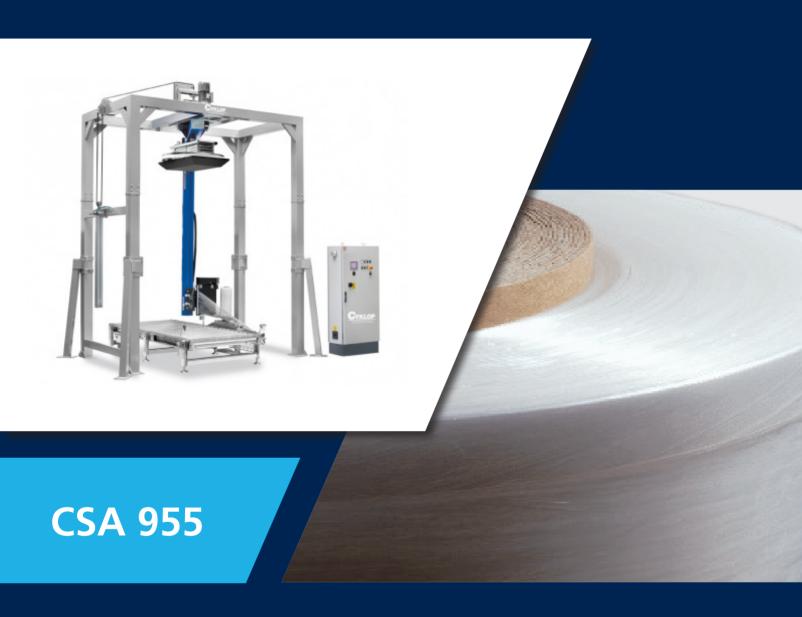

STRETCH WRAPPER

The CSA 955 stretch wrapper can easily be integrated into an existing or new production line. This wrapper ensures that the total costs in your production line will decrease by using film with a high pre-stretch percentage. The CSA 955 is a maintenance-friendly machine, can wrap up to 55 pallets per hour and the film can easily be replaced by the rapid-load system. A corner applicator can be added to the machine for extra strength.

## **Advantages**

- Driven by a heavy-duty turntable with external gearing
- Pre-Stretch 150% 200% 250%
- Handles up to 55 pallets per hour
- Wrapping speed 23 rpm
- Simple replacement of film roll with rapid-load system