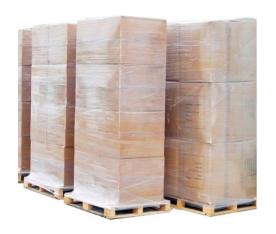

STRETCH WRAPPER

The CSA 955 stretch wrapper can easily be integrated into an existing or new production line. This wrapper ensures that the total costs in your production line will decrease by using film with a high pre-stretch percentage. The CSA 955 is a maintenance-friendly machine, can wrap up to 55 pallets per hour and the film can easily be replaced by the rapid-load system. A corner applicator can be added to the machine for extra strength.