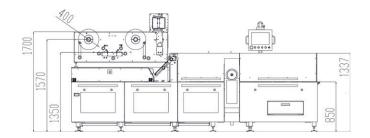

# TECHNICAL DATA

| Machine Speed        | Up to 200 cpm, single jaw. Higher speeds with multiple jaws.<br>Production output dependent upon product, film and machine specifications                                             |
|----------------------|---------------------------------------------------------------------------------------------------------------------------------------------------------------------------------------|
| Film Cut-Off         | $\label{eq:continuity} Up\ to\ 508mm-20''$ Cut-off defined as: product length+(height x 1.2)+28mm (1.1"), depending on product characteristics                                        |
| Wrapping Materials   | Suitable heat-sealable films, such as plain, or co-extruded polypropylene (PP), laminate films (e.g. OPP+PE), polythene films (PE) as well as cold sealable films of suitable quality |
| Film Reel Max Weight | 40 kg - 88 lbs                                                                                                                                                                        |
| Electronic Platform  | PC controlled machine. Other electronic control platform on request i.e. Allen Bradley, Siemens,<br>Elau - Schneider, B&R                                                             |
| Power Requirement    | From 220 to 480V, 50/60 Hz, 3-phase, 5kVA                                                                                                                                             |
| Compressed Air       | 6 bar, 1l/min with air gusseting                                                                                                                                                      |
| Machine Weight       | 1100 kg - 2425 lbs                                                                                                                                                                    |
|                      | PRODUCT DIMENSIONS                                                                                                                                                                    |
| length               | 50/400 mm - 2/15.7" with any jaws centres and length                                                                                                                                  |
| width                | 20/140mm - 0,9"/5.5" with jaw length 250mm - 9.8"                                                                                                                                     |
| height               | Up to 90mm - 3.5" with jaw centre 150mm - 5.9"<br>Up to 140mm - 5.5" with jaw centre 210mm - 8.3"                                                                                     |
|                      | FILM REEL DIMENSIONS                                                                                                                                                                  |
| coreø                | 76mm - 3"                                                                                                                                                                             |
| outerø               | 400mm - 15.7" for film reel web width up to 500mm/ 19.7"                                                                                                                              |
| width                | 500mm - 19.7"                                                                                                                                                                         |