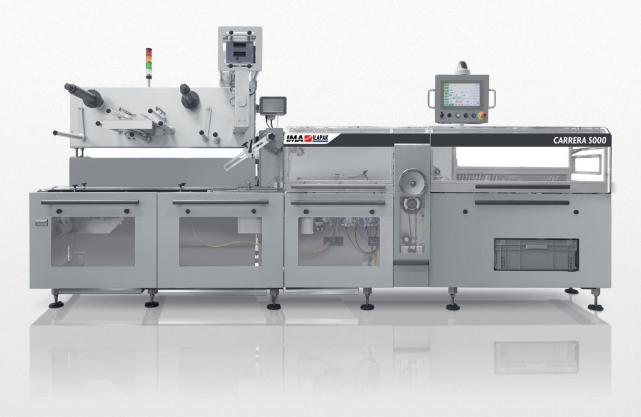

## **CARRERA 5000**

#### MAIN FEATURES

- Electronic machine with commercial available components
- Maintenance can be carried out from the operator side of the machine
- Modular construction design
- Separated electrical control panel from the mechanical part

The Carrera 5000 meets demand from middle-tier bakeries for a robust, easy to maintain machine that offers the same in-line integration and performance capabilities as a top-of-the-range flow wrapper but with fewer added features.

The Carrera 5000 is capable of 80 metres/min on cold seal films and 40 metres/min on hot seal films. This has been achieved via a radical re-engineering of the machine frame that has produced the first ILAPAK flow wrapper with a tubular frame for added robustness.