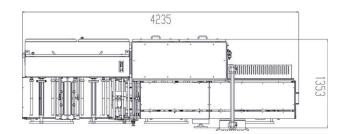

# TECHNICAL DATA

| Machine Speed        | Up to 200 cpm, single jaw. Higher speeds with multiple jaws.<br>Production output dependent upon product, film and machine specifications                                             |
|----------------------|---------------------------------------------------------------------------------------------------------------------------------------------------------------------------------------|
| Film Cut-Off         | $\label{eq:continuity} Up\ to\ 508mm-20''$ Cut-off defined as: product length+(height x 1.2)+28mm (1.1"), depending on product characteristics                                        |
| Wrapping Materials   | Suitable heat-sealable films, such as plain, or co-extruded polypropylene (PP), laminate films (e.g. OPP+PE), polythene films (PE) as well as cold sealable films of suitable quality |
| Film Reel Max Weight | 40 kg - 88 lbs                                                                                                                                                                        |
| Electronic Platform  | PC controlled machine. Other electronic control platform on request i.e. Allen Bradley, Siemens,<br>Elau - Schneider, B&R                                                             |
| Power Requirement    | From 220 to 480V, 50/60 Hz, 3-phase, 5kVA                                                                                                                                             |
| Compressed Air       | 6 bar, 1l/min with air gusseting                                                                                                                                                      |
| Machine Weight       | 1100 kg - 2425 lbs                                                                                                                                                                    |
|                      | PRODUCT DIMENSIONS                                                                                                                                                                    |
| length               | 50/400 mm - 2/15.7" with any jaws centres and length                                                                                                                                  |
| width                | 20/140mm - 0,9"/5.5" with jaw length 250mm - 9.8"                                                                                                                                     |
| height               | Up to 90mm - 3.5" with jaw centre 150mm - 5.9"<br>Up to 140mm - 5.5" with jaw centre 210mm - 8.3"                                                                                     |
|                      | FILM REEL DIMENSIONS                                                                                                                                                                  |
| coreø                | 76mm - 3"                                                                                                                                                                             |
| outerø               | 400mm - 15.7" for film reel web width up to 500mm/ 19.7"                                                                                                                              |
| width                | 500mm - 19.7"                                                                                                                                                                         |