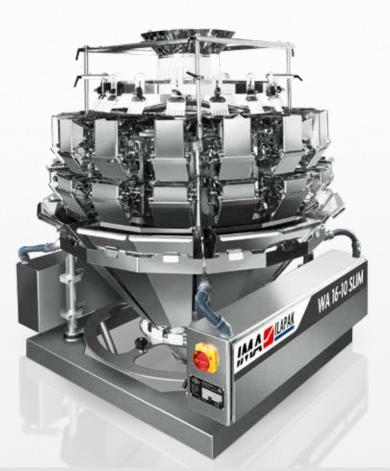

## WA 16-10 SLIM

MULTIHEAD WEIGHER

Compact-design Multi-Head weigher especially conceived for small weighments, high speed range applications. Easy detachable product contact parts available in plain execution, embossed or special coatings, weighing or counting mode. Ideal for Confectionery, Bakery, Snacks, Cheese and many other markets.