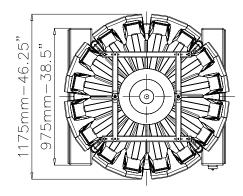

## TECHNICAL DATA

| Max. speed                           | 160 wpm                                                                                     |
|--------------------------------------|---------------------------------------------------------------------------------------------|
| Weigh heads                          | 16                                                                                          |
| Bucket volume                        | 1,0                                                                                         |
| Max. discharge volume (single dump)  | 2,51                                                                                        |
| Discharge weight range (single dump) | 10 g - 750 g                                                                                |
| Max. piece length                    | 85 mm                                                                                       |
| Product distribution                 | Vibratory or rotary distribution cone with loadcell to control product infeed               |
| Product contact parts                | Stainless steel AISI 304<br>Embossed plate* and special coatings*                           |
| Drive                                | Springless, high speed stepper motors                                                       |
| Loadcells                            | C3 accuracy class, OIML approved R76 class                                                  |
| Electronic platform                  | Industrial PC                                                                               |
| НМІ                                  | 12" (18" *) colour touch screen with remote control capability (augmented reality feature*) |
| Program memory                       | over 1000 recipes                                                                           |
| Power supply (opt. excluded)         | 230 Vac±5%, 1 ph, neutral, GND, 50/60 Hz, 1.2 kW, 6 A (3 A @ 480 V)                         |
| Compressed air (opt. excluded)       | 180 l/min @ 7 bar                                                                           |
| Machine dimensions (W x D x H)       | 1175 x 1175 x 1445 mm (46.25 x 46.25 x 56.75 in)                                            |
| Machine weight                       | 500 kg                                                                                      |
| * optional                           |                                                                                             |