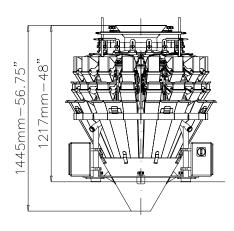

## TECHNICAL DATA

| Max. speed                           | 160 wpm                                                                                     |
|--------------------------------------|---------------------------------------------------------------------------------------------|
| Weigh heads                          | 16                                                                                          |
| Bucket volume                        | 1,0                                                                                         |
| Max. discharge volume (single dump)  | 2,51                                                                                        |
| Discharge weight range (single dump) | 10 g - 750 g                                                                                |
| Max. piece length                    | 85 mm                                                                                       |
| Product distribution                 | Vibratory or rotary distribution cone with loadcell to control product infeed               |
| Product contact parts                | Stainless steel AISI 304<br>Embossed plate* and special coatings*                           |
| Drive                                | Springless, high speed stepper motors                                                       |
| Loadcells                            | C3 accuracy class, OIML approved R76 class                                                  |
| Electronic platform                  | Industrial PC                                                                               |
| НМІ                                  | 12" (18" *) colour touch screen with remote control capability (augmented reality feature*) |
| Program memory                       | over 1000 recipes                                                                           |
| Power supply (opt. excluded)         | 230 Vac±5%, 1 ph, neutral, GND, 50/60 Hz, 1.2 kW, 6 A (3 A @ 480 V)                         |
| Compressed air (opt. excluded)       | 180 l/min @ 7 bar                                                                           |
| Machine dimensions (W x D x H)       | 1175 x 1175 x 1445 mm (46.25 x 46.25 x 56.75 in)                                            |
| Machine weight                       | 500 kg                                                                                      |
| * optional                           |                                                                                             |