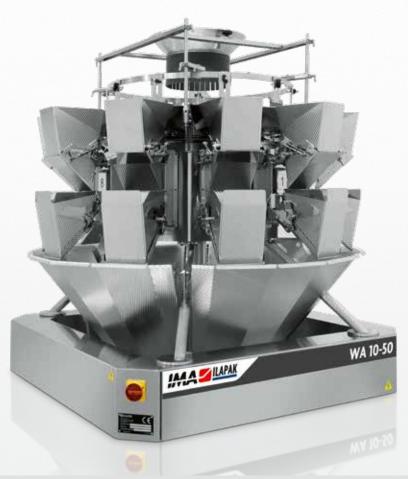

# WA 10-50

#### **MULTIHEAD WEIGHER**

## TECHNICAL DATA

| Max. speed                           | 60 wpm                                                                                      |
|--------------------------------------|---------------------------------------------------------------------------------------------|
| Weigh heads                          | 10                                                                                          |
| Bucket volume                        | 51                                                                                          |
| Max. discharge volume (single dump)  | 9,5                                                                                         |
| Discharge weight range (single dump) | 100 g - 3000 g                                                                              |
| Max. piece length                    | 150 mm                                                                                      |
| Product distribution                 | Vibratory or rotary distribution cone with loadcell to control product infeed               |
| Product contact parts                | Stainless steel AISI 304<br>Embossed plate* and special coatings*                           |
| Drive                                | Springless, high speed stepper motors                                                       |
| Loadcells                            | C3 accuracy class, OIML approved R76 class                                                  |
| Electronic platform                  | Industrial PC                                                                               |
| НМІ                                  | 12" (18" *) colour touch screen with remote control capability (augmented reality feature*) |
| Program memory                       | over 1000 recipes                                                                           |
| Power supply (opt. excluded)         | 230 Vac±5%, 1 ph, neutral, GND, 50/60 Hz, 1.2 kW, 6 A (3 A @ 480 V)                         |
| Compressed air (opt. excluded)       | 180 l/min @ 7 bar                                                                           |
| Machine dimensions (W x D x H)       | 1542 x 1542 x 1773 mm (60.75 x 60.75 x 69.75")                                              |
| Machine weight                       | 650 kg                                                                                      |