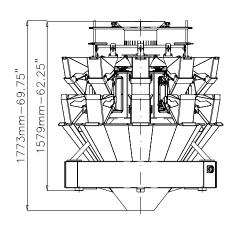

## TECHNICAL DATA

| Max. speed                           | 60 wpm                                                                                      |
|--------------------------------------|---------------------------------------------------------------------------------------------|
| Weigh heads                          | 10                                                                                          |
| Bucket volume                        | 51                                                                                          |
| Max. discharge volume (single dump)  | 9,5                                                                                         |
| Discharge weight range (single dump) | 100 g - 3000 g                                                                              |
| Max. piece length                    | 150 mm                                                                                      |
| Product distribution                 | Vibratory or rotary distribution cone with loadcell to control product infeed               |
| Product contact parts                | Stainless steel AISI 304<br>Embossed plate* and special coatings*                           |
| Drive                                | Springless, high speed stepper motors                                                       |
| Loadcells                            | C3 accuracy class, OIML approved R76 class                                                  |
| Electronic platform                  | Industrial PC                                                                               |
| НМІ                                  | 12" (18" *) colour touch screen with remote control capability (augmented reality feature*) |
| Program memory                       | over 1000 recipes                                                                           |
| Power supply (opt. excluded)         | 230 Vac±5%, 1 ph, neutral, GND, 50/60 Hz, 1.2 kW, 6 A (3 A @ 480 V)                         |
| Compressed air (opt. excluded)       | 180 l/min @ 7 bar                                                                           |
| Machine dimensions (W x D x H)       | 1542 x 1542 x 1773 mm (60.75 x 60.75 x 69.75")                                              |
| Machine weight                       | 650 kg                                                                                      |