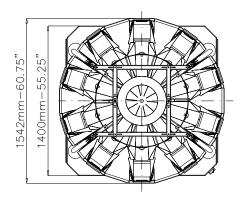

## TECHNICAL DATA

| Max. speed                           | 60 wpm                                                                                      |
|--------------------------------------|---------------------------------------------------------------------------------------------|
| Weigh heads                          | 10                                                                                          |
| Bucket volume                        | 51                                                                                          |
| Max. discharge volume (single dump)  | 9,5                                                                                         |
| Discharge weight range (single dump) | 100 g - 3000 g                                                                              |
| Max. piece length                    | 150 mm                                                                                      |
| Product distribution                 | Vibratory or rotary distribution cone with loadcell to control product infeed               |
| Product contact parts                | Stainless steel AISI 304<br>Embossed plate* and special coatings*                           |
| Drive                                | Springless, high speed stepper motors                                                       |
| Loadcells                            | C3 accuracy class, OIML approved R76 class                                                  |
| Electronic platform                  | Industrial PC                                                                               |
| НМІ                                  | 12" (18" *) colour touch screen with remote control capability (augmented reality feature*) |
| Program memory                       | over 1000 recipes                                                                           |
| Power supply (opt. excluded)         | 230 Vac±5%, 1 ph, neutral, GND, 50/60 Hz, 1.2 kW, 6 A (3 A @ 480 V)                         |
| Compressed air (opt. excluded)       | 180 l/min @ 7 bar                                                                           |
| Machine dimensions (W x D x H)       | 1542 x 1542 x 1773 mm (60.75 x 60.75 x 69.75")                                              |
| Machine weight                       | 650 kg                                                                                      |