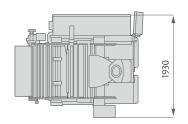

## TECHNICAL DATA

|                      | S                                                                                                                                         | Р                                   | SP                     |
|----------------------|-------------------------------------------------------------------------------------------------------------------------------------------|-------------------------------------|------------------------|
| Machine Speed        | 120 cpm                                                                                                                                   | 120 cpm                             | 120 cpm                |
| Wrapping Materials   | Heat sealable materials, such as polypropylene, barrier films, laminates, polyethylene films, as well as paper based and recyclable films |                                     |                        |
| Sealing System*      | Vertical seal bar<br>Horizontal heat-seal jaw                                                                                             | llaseal<br>or llatherm jaws         | Both S & P system      |
| Electronic Platform  | Commercial industrial PC with separate HMI and commercial I/O board for USA & Canada, Allen Bradley platform as an option                 |                                     |                        |
| Program Memory       | 100+ programs                                                                                                                             |                                     |                        |
| ⊣MI                  | 12" HMI colour touch screen TFT SVGA resolution                                                                                           |                                     |                        |
| Power Requirement    | 400 Vac+/-5%, 3 ph, neutral, GND, 50/60 Hz, 9.5 kW, 13 A                                                                                  |                                     |                        |
| Compressed Air       | up to 125 l/min at 5 bar - 72,5 psi                                                                                                       | up to 225 I/min at 5 bar - 72,5 psi | Same as per S or P     |
| Machine Handing      | Right hand version, left hand version                                                                                                     |                                     |                        |
| Machine Dimensions   | (Width x Depth x Height) 1930 x 2000 x 1710 mm - 76"x 79" x 67.25"                                                                        |                                     |                        |
| Machine finish       | Electrostatic epoxy powder coating- Stainless steel*                                                                                      |                                     |                        |
| Machine Weight       | 1400kg - 3100 lbs                                                                                                                         |                                     |                        |
| BAG SIZE             | S                                                                                                                                         | Р                                   | SP                     |
| length               | 580mm-22.8"                                                                                                                               | 580mm-22.8"                         | 580mm-22.8"            |
| width min            | 50mm-2.0"                                                                                                                                 | 50mm-2.0"                           | 50mm-2.0"              |
| width max            | 420/430*mm-16.5/16.9*"                                                                                                                    | 410/420*mm-16.1/16.5*"              | Same as per S or P     |
| FILM REEL DIMENSIONS | S                                                                                                                                         | Р                                   | SP                     |
| Reel width man       | 880/930*mm-34.6/36.6*"                                                                                                                    | 880/930*mm-34.6/36.6*"              | 880/930*mm-34.6/36.6*" |
| eel outer ø max      | 550mm-21.6"                                                                                                                               | 550mm-21.6"                         | 550mm-21.6"            |
| eel core ø max       | 76mm-3.0"                                                                                                                                 | 76mm-3.0"                           | 76mm-3.0"              |
| ilm Reel Max Weight  | 100kg-220lbs                                                                                                                              | 100kg-220lbs                        | 100kg-220lbs           |