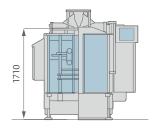

## TECHNICAL DATA

|                      | S                                                                                                                                         | Р                                   | SP                     |
|----------------------|-------------------------------------------------------------------------------------------------------------------------------------------|-------------------------------------|------------------------|
| Machine Speed        | 120 cpm                                                                                                                                   | 120 cpm                             | 120 cpm                |
| Wrapping Materials   | Heat sealable materials, such as polypropylene, barrier films, laminates, polyethylene films, as well as paper based and recyclable films |                                     |                        |
| Sealing System*      | Vertical seal bar<br>Horizontal heat-seal jaw                                                                                             | llaseal<br>or llatherm jaws         | Both S & P system      |
| Electronic Platform  | Commercial industrial PC with separate HMI and commercial I/O board for USA & Canada, Allen Bradley platform as an option                 |                                     |                        |
| Program Memory       | 100+ programs                                                                                                                             |                                     |                        |
| ⊣MI                  | 12" HMI colour touch screen TFT SVGA resolution                                                                                           |                                     |                        |
| Power Requirement    | 400 Vac+/-5%, 3 ph, neutral, GND, 50/60 Hz, 9.5 kW, 13 A                                                                                  |                                     |                        |
| Compressed Air       | up to 125 l/min at 5 bar - 72,5 psi                                                                                                       | up to 225 I/min at 5 bar - 72,5 psi | Same as per S or P     |
| Machine Handing      | Right hand version, left hand version                                                                                                     |                                     |                        |
| Machine Dimensions   | (Width x Depth x Height) 1930 x 2000 x 1710 mm - 76"x 79" x 67.25"                                                                        |                                     |                        |
| Machine finish       | Electrostatic epoxy powder coating- Stainless steel*                                                                                      |                                     |                        |
| Machine Weight       | 1400kg - 3100 lbs                                                                                                                         |                                     |                        |
| BAG SIZE             | S                                                                                                                                         | Р                                   | SP                     |
| length               | 580mm-22.8"                                                                                                                               | 580mm-22.8"                         | 580mm-22.8"            |
| width min            | 50mm-2.0"                                                                                                                                 | 50mm-2.0"                           | 50mm-2.0"              |
| width max            | 420/430*mm-16.5/16.9*"                                                                                                                    | 410/420*mm-16.1/16.5*"              | Same as per S or P     |
| FILM REEL DIMENSIONS | S                                                                                                                                         | Р                                   | SP                     |
| Reel width man       | 880/930*mm-34.6/36.6*"                                                                                                                    | 880/930*mm-34.6/36.6*"              | 880/930*mm-34.6/36.6*" |
| eel outer ø max      | 550mm-21.6"                                                                                                                               | 550mm-21.6"                         | 550mm-21.6"            |
| eel core ø max       | 76mm-3.0"                                                                                                                                 | 76mm-3.0"                           | 76mm-3.0"              |
| ilm Reel Max Weight  | 100kg-220lbs                                                                                                                              | 100kg-220lbs                        | 100kg-220lbs           |