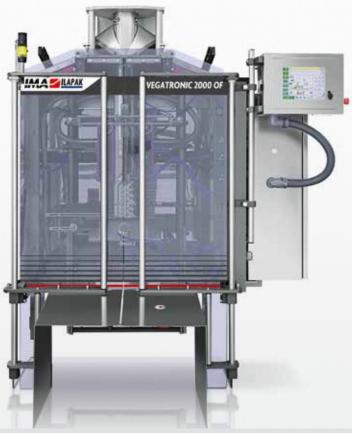

## **VEGATRONIC 2000OF**

FLEXIBLE PACKAGING SOLUTIONS

## MAIN FEATURES

- Top level intermittent film motion machine
- Hygienic Open Frame design
- Maximum versatility
- Extreme sealing pressure

IMA llapak's Vegatronic 2000 Open Frame is today's most innovative and high-tech VFFS machine. It's a high-quality, high-end range machine with excellent sanitary design. Ideal to run a wide variety of pack styles including Doy shark packs and transverse zipper bags in industries such as Dairy, Bakery, Confectionery, Snacks and many others.