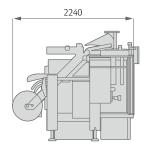

## TECHNICAL DATA

|                      | S                                                                                                                                         | Р                                   | SP                     |
|----------------------|-------------------------------------------------------------------------------------------------------------------------------------------|-------------------------------------|------------------------|
| Machine Speed        | 120 cpm                                                                                                                                   | 120 cpm                             | 120 cpm                |
| Wrapping Materials   | Heat sealable materials, such as polypropylene, barrier films, laminates, polyethylene films, as well as paper based and recyclable films |                                     |                        |
| Sealing System*      | Vertical seal bar<br>Horizontal heat-seal jaw                                                                                             | llaseal<br>or llatherm jaws         | Both S & P system      |
| Electronic Platform  | Commercial industrial PC with separate HMI and commercial I/O board for USA & Canada, Allen Bradley platform as an option                 |                                     |                        |
| Program Memory       | 100+ programs                                                                                                                             |                                     |                        |
| ⊣MI                  | 12" HMI colour touch screen TFT SVGA resolution                                                                                           |                                     |                        |
| Power Requirement    | 400 Vac+/-5%, 3 ph, neutral, GND, 50/60 Hz, 9.5 kW, 13 A                                                                                  |                                     |                        |
| Compressed Air       | up to 125 l/min at 5 bar - 72,5 psi                                                                                                       | up to 225 I/min at 5 bar - 72,5 psi | Same as per S or P     |
| Machine Handing      | Right hand version, left hand version                                                                                                     |                                     |                        |
| Machine Dimensions   | (Width x Depth x Height) 1930 x 2000 x 1710 mm - 76"x 79" x 67.25"                                                                        |                                     |                        |
| Machine finish       | Electrostatic epoxy powder coating- Stainless steel*                                                                                      |                                     |                        |
| Machine Weight       | 1400kg - 3100 lbs                                                                                                                         |                                     |                        |
| BAG SIZE             | S                                                                                                                                         | Р                                   | SP                     |
| length               | 580mm-22.8"                                                                                                                               | 580mm-22.8"                         | 580mm-22.8"            |
| width min            | 50mm-2.0"                                                                                                                                 | 50mm-2.0"                           | 50mm-2.0"              |
| width max            | 420/430*mm-16.5/16.9*"                                                                                                                    | 410/420*mm-16.1/16.5*"              | Same as per S or P     |
| FILM REEL DIMENSIONS | S                                                                                                                                         | Р                                   | SP                     |
| Reel width man       | 880/930*mm-34.6/36.6*"                                                                                                                    | 880/930*mm-34.6/36.6*"              | 880/930*mm-34.6/36.6*" |
| eel outer ø max      | 550mm-21.6"                                                                                                                               | 550mm-21.6"                         | 550mm-21.6"            |
| eel core ø max       | 76mm-3.0"                                                                                                                                 | 76mm-3.0"                           | 76mm-3.0"              |
| ilm Reel Max Weight  | 100kg-220lbs                                                                                                                              | 100kg-220lbs                        | 100kg-220lbs           |