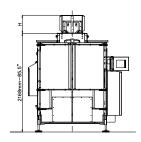

## TECHNICAL DATA

| Machine Speed                              | 50 cpm                                                                            |
|--------------------------------------------|-----------------------------------------------------------------------------------|
| Wrapping Materials                         | Heat sealable materials (laminate, co-extruded, recyclable, etc.), polyethylene   |
| Electronic Platform                        | Omron PLC, Allen Bradley PLC*, Siemens PLC*                                       |
| Program Memory                             | 40 programs                                                                       |
| НМІ                                        | Colour TFT 6" touch screen, Allen Bradley*, Siemens*                              |
| Power Requirement                          | 400 Vac±5%, 3 ph, neutral, GND, 50/60 Hz, 8.7 kW, 12.5 A                          |
| Compressed Air                             | up to 125 l/min at 5 bar (72.5 psi), up to 225 l/min at 5 bar (72.5 psi) for LDPE |
| Electrical cabinet                         | Right-hand version, left-hand version*                                            |
| Machine dimensions $(W \times D \times H)$ | 2083 x 2785 x 2168 mm (82.25 x 109.75 x 85.5 ")                                   |
| Machine finishing                          | Electrostatic epoxy powder coating, stainless steel*                              |
| Machine Weight                             | 2200 kg (4850 lb)                                                                 |
| BAG DIMENSIONS                             |                                                                                   |
| Max. width                                 | 580 mm (22.75"), 570 mm (22.5") for LDPE                                          |
| Min. width                                 | 100 mm (4")                                                                       |
| Max. length**                              | 680 mm (26.75")                                                                   |
| FILM REEL DIMENSIONS                       |                                                                                   |
| Max. width                                 | 1180 mm (46.5")                                                                   |
| Max. outer diameter                        | 500 mm (19.75")                                                                   |
| Core diameter                              | 76 mm (3"), 152 mm (6")*                                                          |