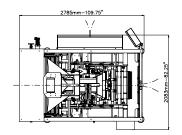

## TECHNICAL DATA

| Machine Speed                              | 50 cpm                                                                            |
|--------------------------------------------|-----------------------------------------------------------------------------------|
| Wrapping Materials                         | Heat sealable materials (laminate, co-extruded, recyclable, etc.), polyethylene   |
| Electronic Platform                        | Omron PLC, Allen Bradley PLC*, Siemens PLC*                                       |
| Program Memory                             | 40 programs                                                                       |
| НМІ                                        | Colour TFT 6" touch screen, Allen Bradley*, Siemens*                              |
| Power Requirement                          | 400 Vac±5%, 3 ph, neutral, GND, 50/60 Hz, 8.7 kW, 12.5 A                          |
| Compressed Air                             | up to 125 l/min at 5 bar (72.5 psi), up to 225 l/min at 5 bar (72.5 psi) for LDPE |
| Electrical cabinet                         | Right-hand version, left-hand version*                                            |
| Machine dimensions $(W \times D \times H)$ | 2083 x 2785 x 2168 mm (82.25 x 109.75 x 85.5 ")                                   |
| Machine finishing                          | Electrostatic epoxy powder coating, stainless steel*                              |
| Machine Weight                             | 2200 kg (4850 lb)                                                                 |
| BAG DIMENSIONS                             |                                                                                   |
| Max. width                                 | 580 mm (22.75"), 570 mm (22.5") for LDPE                                          |
| Min. width                                 | 100 mm (4")                                                                       |
| Max. length**                              | 680 mm (26.75")                                                                   |
| FILM REEL DIMENSIONS                       |                                                                                   |
| Max. width                                 | 1180 mm (46.5")                                                                   |
| Max. outer diameter                        | 500 mm (19.75")                                                                   |
| Core diameter                              | 76 mm (3"), 152 mm (6")*                                                          |