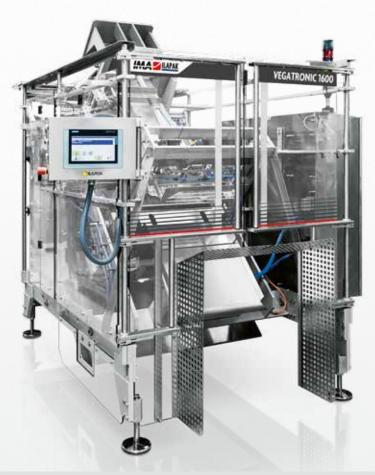

## **VEGATRONIC 1600 INCLINED**

INTERMITTENT VERTICAL FORM, FILL & SEAL MACHINE

## **MAIN FEATURES**

- 1 Open Frame entry-level VFFS
- 2 X-Large bag capability
- 3 Wide range of pack styles
- 4 Extreme sealing pressure

IMA Ilapak's Vegatronic 1600 INCLINED is the ideal intermittent machine for gentle-handling of large bags in a variety of pack styles for both retail and food-service applications.

## **BENEFITS**

- 1 Unique design in its market segment Easy monitoring Easy access for maintenance
- 2 Ideal for food-service applications in dry or wet environments
- 3 Can run pillow bags, block bottom and Quattro
- 4 Extreme versatility on films, very thick laminate, paper and LDPE Suitable for MAP applications