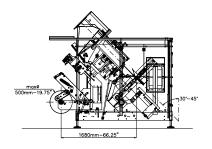

## TECHNICAL DATA

| Machine Speed                              | 50 cpm                                                                            |
|--------------------------------------------|-----------------------------------------------------------------------------------|
| Wrapping Materials                         | Heat sealable materials (laminate, co-extruded, recyclable, etc.), polyethylene   |
| Electronic Platform                        | Omron PLC, Allen Bradley PLC*, Siemens PLC*                                       |
| Program Memory                             | 40 programs                                                                       |
| НМІ                                        | Colour TFT 6" touch screen, Allen Bradley*, Siemens*                              |
| Power Requirement                          | 400 Vac±5%, 3 ph, neutral, GND, 50/60 Hz, 8.7 kW, 12.5 A                          |
| Compressed Air                             | up to 125 l/min at 5 bar (72.5 psi), up to 225 l/min at 5 bar (72.5 psi) for LDPE |
| Electrical cabinet                         | Right-hand version, left-hand version*                                            |
| Machine dimensions $(W \times D \times H)$ | 2083 x 2785 x 2168 mm (82.25 x 109.75 x 85.5 ")                                   |
| Machine finishing                          | Electrostatic epoxy powder coating, stainless steel*                              |
| Machine Weight                             | 2200 kg (4850 lb)                                                                 |
| BAG DIMENSIONS                             |                                                                                   |
| Max. width                                 | 580 mm (22.75"), 570 mm (22.5") for LDPE                                          |
| Min. width                                 | 100 mm (4")                                                                       |
| Max. length**                              | 680 mm (26.75")                                                                   |
| FILM REEL DIMENSIONS                       |                                                                                   |
| Max. width                                 | 1180 mm (46.5")                                                                   |
| Max. outer diameter                        | 500 mm (19.75")                                                                   |
| Core diameter                              | 76 mm (3"), 152 mm (6")*                                                          |