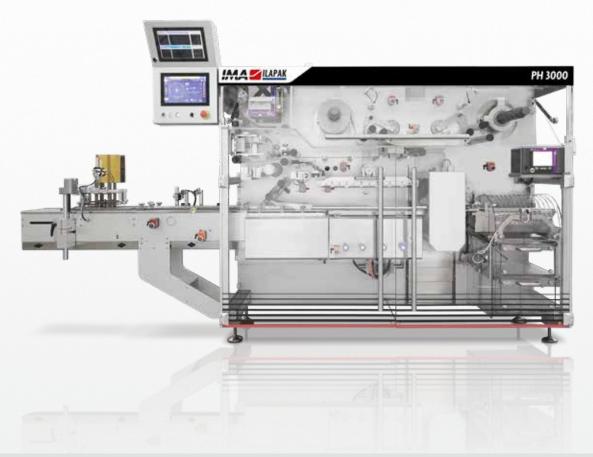

## PH3000

The new PH 3000 is a flow wrapping platform conceived for Pharma & Medical applications offering superior performances in speed and sealing tightness. Hygienic and balcony style design allow film and product path always visible and accessible. The machine is featured with in-line by pass, containment & clean-room compliance. Ilapak's PH 3000 also offers a wide solutions of features such as printing OCR/OCV, automatic feeding and 21 CFR Part 11

### MAIN FEATURES

- Designed for Pharma and Medical hermetic wrapping applications
- Suitable either for integration into IMA lines or flow wrap standalone applications. By-pass featured
- Separated and swivel electrical control panel from the mechanical part
- High speed long dwell sealing jaws technology, single or mutiple jaws option