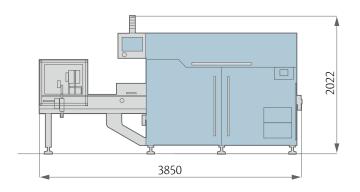

#### **BENEFITS**

- Minimised footprint & in-line length. New architecture
- Many automatic feeding solutions available. Modular/configurable HD platform. Superior tech & performances content
- Easy accessibility during maintenance operation
- To perform hermetic sealing, map application, managing a wide range of wrapping material characteristics

# TECHNICAL DATA

| Machine Speed        | Up to 450 cycles per minute<br>Production output depends on film sealability and product characteristics |
|----------------------|----------------------------------------------------------------------------------------------------------|
| Film Cut-Off         | Min 60mm - 2.4" / Max 400mm - 16"<br>Depending on film and product characteristics                       |
| Wrapping Materials   | Alu based material, laminated, co-extruded and all sealable films                                        |
| Film Reel Max Weight | Depending on film reel width, up to 50 kg - 110 lbs                                                      |
| Electronic Platform  | Industrial PC                                                                                            |
| Power Requirement    | From 220 to 480 V, 50/60 Hz, 7kVA                                                                        |
| Compressed Air       | 6 bar, 2001/min                                                                                          |
| Machine Weight       | 1400 Kg - 3100 lbs                                                                                       |
|                      | PRODUCT DIMENSIONS                                                                                       |
| length               | Up to 250mm - 10" standard                                                                               |
| width                | Up to 100mm - 4" standard                                                                                |
| height               | Up to 100mm - 4" standard                                                                                |
|                      | FILM REEL DIMENSIONS                                                                                     |
| coreø                | 76.2mm - 3" standard                                                                                     |
| outerø               | 400mm - 12"                                                                                              |
| width                | 300mm - 19.7" standard                                                                                   |