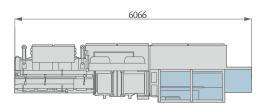

# TECHNICAL DATA

| Machine Speed        | Up to 200 cycles per minute<br>Production output depends on film sealability and product characteristics                                                               |
|----------------------|------------------------------------------------------------------------------------------------------------------------------------------------------------------------|
| Film Cut-Off         | Min 100mm - 4.0" / Max 1200mm - 47"<br>Depending on film and product characteristics                                                                                   |
| Wrapping Materials   | Shrink barrier films, laminated, co-extruded and all sealable films                                                                                                    |
| Film Reel Max Weight | Depending on film reel width, up to 75 kg - 165 lbs                                                                                                                    |
| Electronic Platform  | Industrial PC<br>Other electronic control platform on request i.e. Allen Bradley, Siemens, Elau-Schneider, B&R                                                         |
| Power Requirement    | From 220 to 480 V, 50/60 Hz, 7kVA                                                                                                                                      |
| Compressed Air       | 6 bar, 200 l/min                                                                                                                                                       |
| Machine Weight       | 1600 Kg - 3530 lbs                                                                                                                                                     |
|                      | PRODUCT DIMENSIONS                                                                                                                                                     |
| length               | Up to 650mm - 25.6" standard<br>Up to 1000mm - 39.0" on request                                                                                                        |
| width                | 150mm - 5.9" standard narrow version (jaws 190mm - 7.5")<br>300mm - 11.8" standard large version (jaws 345mm - 13.6")<br>420mm - 16.5" on request (jaws 450mm - 17.7") |
| height               | Up to 110mm - 4.3" standard (centre-axle 180)<br>Up to 150mm - 6.0" on request (centre-axle 225)<br>Up to 60mm - 2.4" on request (centre-axle 140)                     |
|                      | FILM REEL DIMENSIONS                                                                                                                                                   |
| coreø                | 76.2mm - 3" standard<br>152.4mm - 6" on request                                                                                                                        |
| outerø               | 350mm - 13.8" standard for reel web width up to 800-900mm                                                                                                              |
| width                | 500mm / 650mm - 19.7" / 25.5" standard<br>800mm / 900mm - 31.5" / 35.5" on request                                                                                     |