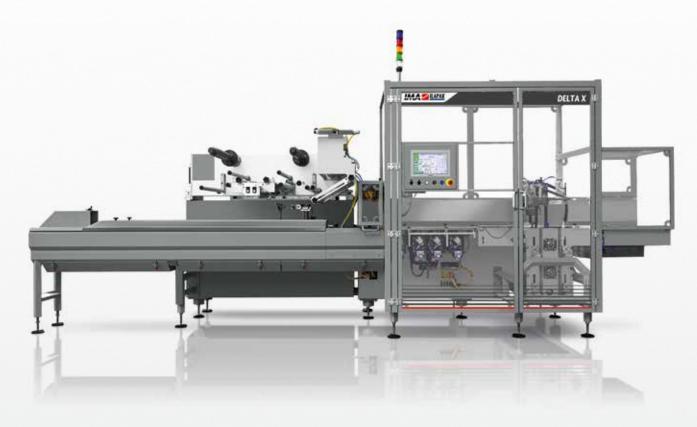

The new Delta X is a new fully modular design flow wrapping machine that offers high speed long dwell single jaws up to 200ppm. Its heavy duty and reliable design allows the Delta X to be integrated in automatic packaging lines. This platform offers complete visibility and access due to open frame guards design and, moreover, it's available both in stainless steel and painted.

### MAIN FEATURES

- High speed long dwell sealing jaws technology, combined with enhanced performance, robustness and efficiency
- Improved ergonomics for reel mounting
- Modular construction design
- Separated electrical control panel from the mechanical part

### **BENEFITS**

- To perform hermetic sealing and MAP applications while managing a wide range of wrapping material characteristics
- Easier operations related to film reels
- Possibility to expand the machine option configuration & connect the machine with different feeding system
- Easy accessibility during maintenance operation