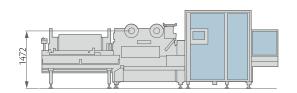

# TECHNICAL DATA

| Machine Speed        | Up to 200 cycles per minute<br>Production output depends on film sealability and product characteristics                                                               |
|----------------------|------------------------------------------------------------------------------------------------------------------------------------------------------------------------|
| Film Cut-Off         | Min 100mm - 4.0" / Max 1200mm - 47"<br>Depending on film and product characteristics                                                                                   |
| Wrapping Materials   | Shrink barrier films, laminated, co-extruded and all sealable films                                                                                                    |
| Film Reel Max Weight | Depending on film reel width, up to 75 kg - 165 lbs                                                                                                                    |
| Electronic Platform  | Industrial PC<br>Other electronic control platform on request i.e. Allen Bradley, Siemens, Elau-Schneider, B&R                                                         |
| Power Requirement    | From 220 to 480 V, 50/60 Hz, 7kVA                                                                                                                                      |
| Compressed Air       | 6 bar, 200 l/min                                                                                                                                                       |
| Machine Weight       | 1600 Kg - 3530 lbs                                                                                                                                                     |
|                      | PRODUCT DIMENSIONS                                                                                                                                                     |
| length               | Up to 650mm - 25.6" standard<br>Up to 1000mm - 39.0" on request                                                                                                        |
| width                | 150mm - 5.9" standard narrow version (jaws 190mm - 7.5")<br>300mm - 11.8" standard large version (jaws 345mm - 13.6")<br>420mm - 16.5" on request (jaws 450mm - 17.7") |
| height               | Up to 110mm - 4.3" standard (centre-axle 180)<br>Up to 150mm - 6.0" on request (centre-axle 225)<br>Up to 60mm - 2.4" on request (centre-axle 140)                     |
|                      | FILM REEL DIMENSIONS                                                                                                                                                   |
| coreø                | 76.2mm - 3" standard<br>152.4mm - 6" on request                                                                                                                        |
| outerø               | 350mm - 13.8" standard for reel web width up to 800-900mm                                                                                                              |
| width                | 500mm / 650mm - 19.7" / 25.5" standard<br>800mm / 900mm - 31.5" / 35.5" on request                                                                                     |