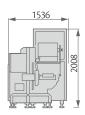

# TECHNICAL DATA

| Machine Speed        | Up to 200 cycles per minute<br>Production output depends on film sealability and product characteristics                                                               |
|----------------------|------------------------------------------------------------------------------------------------------------------------------------------------------------------------|
| Film Cut-Off         | Min 100mm - 4.0" / Max 1200mm - 47"<br>Depending on film and product characteristics                                                                                   |
| Wrapping Materials   | Shrink barrier films, laminated, co-extruded and all sealable films                                                                                                    |
| Film Reel Max Weight | Depending on film reel width, up to 75 kg - 165 lbs                                                                                                                    |
| Electronic Platform  | Industrial PC<br>Other electronic control platform on request i.e. Allen Bradley, Siemens, Elau-Schneider, B&R                                                         |
| Power Requirement    | From 220 to 480 V, 50/60 Hz, 7kVA                                                                                                                                      |
| Compressed Air       | 6 bar, 200 l/min                                                                                                                                                       |
| Machine Weight       | 1600 Kg - 3530 lbs                                                                                                                                                     |
|                      | PRODUCT DIMENSIONS                                                                                                                                                     |
| length               | Up to 650mm - 25.6" standard<br>Up to 1000mm - 39.0" on request                                                                                                        |
| width                | 150mm - 5.9" standard narrow version (jaws 190mm - 7.5")<br>300mm - 11.8" standard large version (jaws 345mm - 13.6")<br>420mm - 16.5" on request (jaws 450mm - 17.7") |
| height               | Up to 110mm - 4.3" standard (centre-axle 180)<br>Up to 150mm - 6.0" on request (centre-axle 225)<br>Up to 60mm - 2.4" on request (centre-axle 140)                     |
|                      | FILM REEL DIMENSIONS                                                                                                                                                   |
| coreø                | 76.2mm - 3" standard<br>152.4mm - 6" on request                                                                                                                        |
| outerø               | 350mm - 13.8" standard for reel web width up to 800-900mm                                                                                                              |
| width                | 500mm / 650mm - 19.7" / 25.5" standard<br>800mm / 900mm - 31.5" / 35.5" on request                                                                                     |